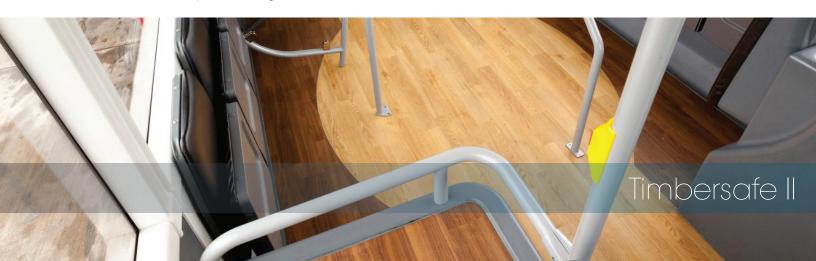

## Altro Transflor **Timbersafe II**<sup>TM</sup>

The perfect choice for style and comfort, this new range of authentic, wood-look transport flooring, brings the beauty and warmth of natural wood into your vehicles.