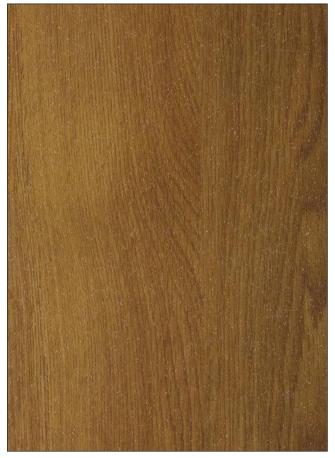

Traditional Oak TS 2018 (2.0mm) Weld Rod WR16 Mastic A1M258

| Specification Timbersafell™ |                       |                            |
|-----------------------------|-----------------------|----------------------------|
| Format:                     | Roll                  |                            |
| Dimensions:                 | 20m x 2.0m            | (66'x 6.58')               |
| Thickness:                  | 0.8mm                 |                            |
| Weight:                     | 2.6 kg/m <sup>2</sup> | (4.8 lbs/yd <sup>2</sup> ) |
| -                           | -                     | . ,                        |